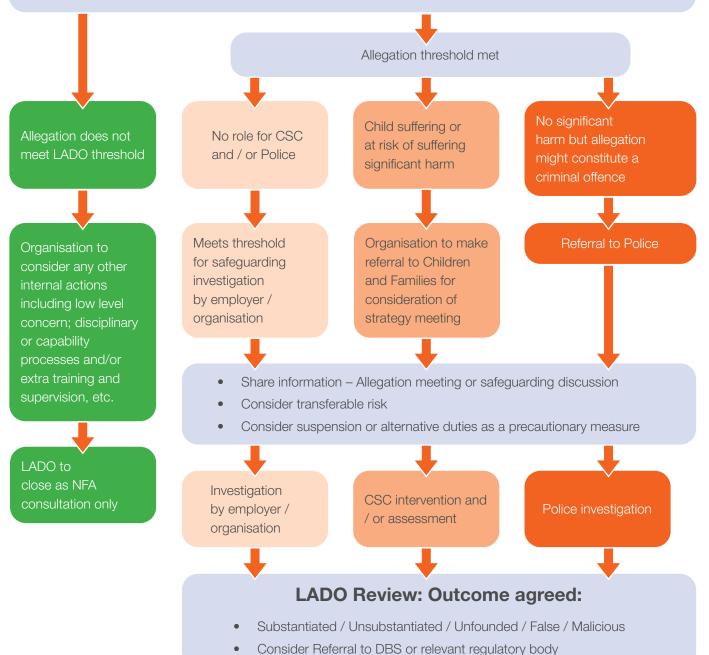

## Allegations against those who work or volunteer with children

## Allegation / concern identified

Inform LADO within 1 working day if any of the following threshold criteria have been met:

- Behaved in a way that has harmed a child, or may have harmed a child, and /or
- Possibly committed a criminal offence against or related to a child, and / or
- Behaved towards a child or children in a way that indicates they may pose a risk of harm to children, and / or
- Behaved or may have behaved in a way that indicates they may not be suitable to work with children.

## LADO Notification form completed and sent to lado@northyorks.gov.uk